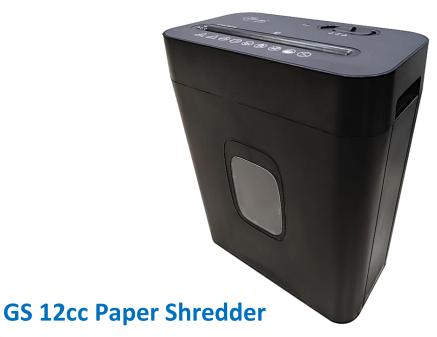

## **Quality Shredding Machines**

Perfect for the home office or the executive at the desk, this powerful little unit will shred up to 100 sheets per minute into a particle cut size of 4 x 33mm giving peace of mind that even the most sensitive documents are dealt with securely.

## **Specifications: GS 12CC**

| Sheet capacity:                         | 12                         |
|-----------------------------------------|----------------------------|
| Cut size:                               | Cross cut 4 x 33mm         |
| Shredding speed:                        | 100 sheets per minute      |
| Accepts pins, staples and credit cards: | yes                        |
| Bin volume:                             | 17.4 litre                 |
| Waste bin:                              | Easy lift top to empty bin |
| Throat entry:                           | 220mm                      |
| Dimensions:                             | 380 x 320 x 180mm          |
| Weight:                                 | 3.5kg                      |
| Warranty:                               | 24 months                  |